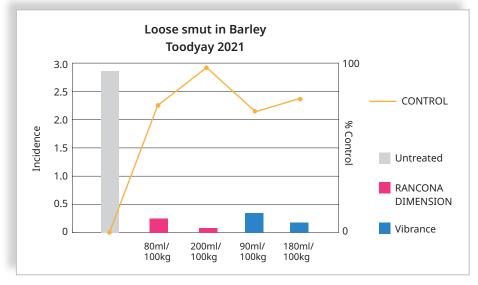

# PERFORMANCE IN THE FIELD

In fields trials, RANCONA DIMENSION has shown to be superior to the untreated control with yield benefits of up to 20%.

It has shown to be comparable or in many cases better than industry standard seed treatments for wheat and barley.

———— Untreated (100%)

\* Trials conducted by 15 independent companies

RANCONA DIMENSION combines disease protection and seed safety resulting in optimal plant performance – faster emergence, excellent seedling establishment, healthier and more vigorous plants – for maximum yield potential.