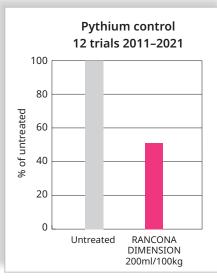

# PERFORMANCE IN THE FIELD

In fields trials, RANCONA DIMENSION has shown to be superior to the untreated control with yield benefits of up to 20%.

It has shown to be comparable or in many cases better than industry standard seed treatments for wheat and barley.