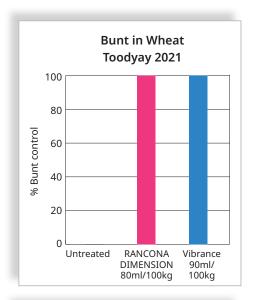

# PERFORMANCE IN THE FIELD

In fields trials, RANCONA DIMENSION has shown to be superior to the untreated control with yield benefits of up to 20%.

It has shown to be comparable or in many cases better than industry standard seed treatments for wheat and barley.