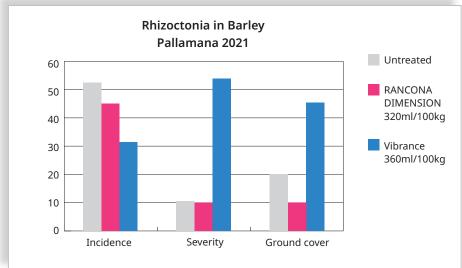

# PERFORMANCE IN THE FIELD

In fields trials, RANCONA DIMENSION has shown to be superior to the untreated control with yield benefits of up to 20%.

It has shown to be comparable or in many cases better than industry standard seed treatments for wheat and barley.