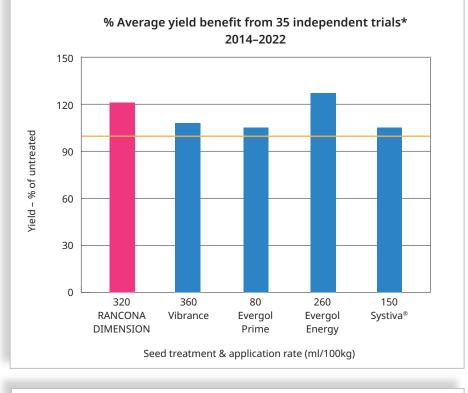

# PERFORMANCE IN THE FIELD

In fields trials, RANCONA DIMENSION has shown to be superior to the untreated control with yield benefits of up to 20%.

It has shown to be comparable or in many cases better than industry standard seed treatments for wheat and barley.

———— Untreated (100%)

\* Trials conducted by 15 independent companies

RANCONA DIMENSION combines disease protection and seed safety resulting in optimal plant performance – faster emergence, excellent seedling establishment, healthier and more vigorous plants – for maximum yield potential.